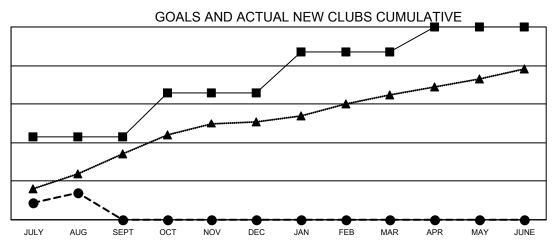

## GAT MONTHLY MEMBERSHIP PROGRESS REPORT

**Multiple District 317** 

Results as of: 8/31/2022

LOCATION: INDIA

| Clubs                 |               |           |               | Members               |                           |                         |                                                    |
|-----------------------|---------------|-----------|---------------|-----------------------|---------------------------|-------------------------|----------------------------------------------------|
| RESULTS FOR 2022-2023 |               |           |               | RESULTS FOR 2022-2023 |                           |                         |                                                    |
| QUARTER               | NEW CLUB GOAL | NEW CLUBS | DROPPED CLUBS | QUARTER               | MEMBER GROWTH NET<br>GOAL | MEMBER GROWTH<br>ACTUAL | DROPPED<br>MEMBERS ACTUAL<br>(including transfers) |
| JULY/AUG/SEPT         | 43            | 14        | 2             | JULY/AUG/SE           | PT 765                    | 957                     | 333                                                |
| OCT/NOV/DEC           | 23            | 0         | 0             | OCT/NOV/DE            | C 616                     | 0                       | 0                                                  |
| JAN/FEB/MAR           | 21            | 0         | 0             | JAN/FEB/MAF           | 477                       | 0                       | 0                                                  |
| APR/MAY/JUNE          | 13            | 0         | 0             | APR/MAY/JUN           | NE 463                    | 0                       | 0                                                  |

- CURRENT YEAR ACTUAL NEW CLUBS
- LAST YEAR ACTUAL NEW CLUBS

GOALS AND ACTUAL MEMBERS CUMULATIVE