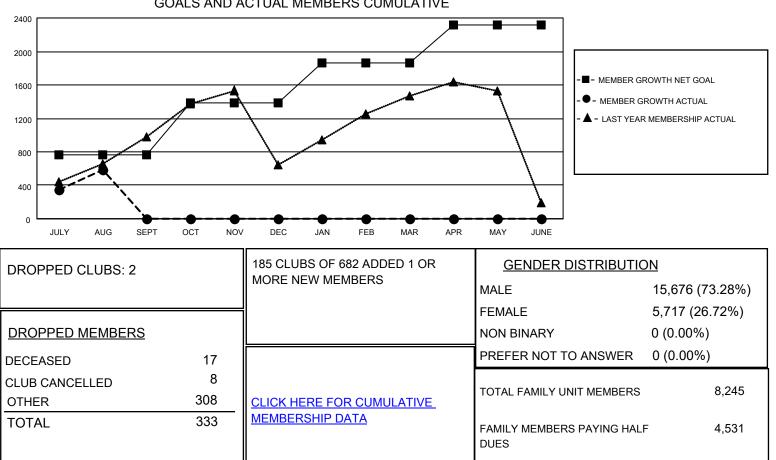

## GAT MONTHLY MEMBERSHIP PROGRESS REPORT

**Multiple District 317** 

Results as of: 8/31/2022

LOCATION: INDIA

| Clubs                 |               |           |               | Members               |                           |                         |                                                    |
|-----------------------|---------------|-----------|---------------|-----------------------|---------------------------|-------------------------|----------------------------------------------------|
| RESULTS FOR 2022-2023 |               |           |               | RESULTS FOR 2022-2023 |                           |                         |                                                    |
| QUARTER               | NEW CLUB GOAL | NEW CLUBS | DROPPED CLUBS | QUARTER               | MEMBER GROWTH NET<br>GOAL | MEMBER GROWTH<br>ACTUAL | DROPPED<br>MEMBERS ACTUAL<br>(including transfers) |
| JULY/AUG/SEPT         | 43            | 14        | 2             | JULY/AUG/SE           | PT 765                    | 957                     | 333                                                |
| OCT/NOV/DEC           | 23            | 0         | 0             | OCT/NOV/DE            | C 616                     | 0                       | 0                                                  |
| JAN/FEB/MAR           | 21            | 0         | 0             | JAN/FEB/MAF           | 477                       | 0                       | 0                                                  |
| APR/MAY/JUNE          | 13            | 0         | 0             | APR/MAY/JUN           | NE 463                    | 0                       | 0                                                  |

- CURRENT YEAR ACTUAL NEW CLUBS
- LAST YEAR ACTUAL NEW CLUBS

GOALS AND ACTUAL MEMBERS CUMULATIVE